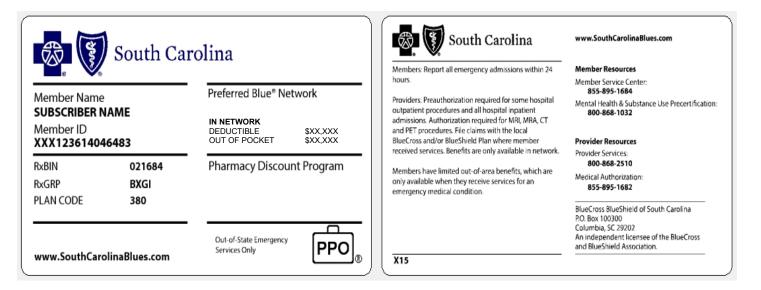

# **BlueCross BlueShield of South Carolina**

#### **Preferred Blue® Network**

description of benefits.

- Group products access the broad Preferred Blue Network. •
- Cards reflect the FEP product name.
- ID numbers begin with the letter **R**. •
- The **Basic** and **Standard** plans operate as a traditional Preferred Provider Organization (PPO). •
- Blue Focus members do not have out-of-network benefits, except in the event of an emergency.

| BlueCross.                                                                                                                                                                     | www.fepblue.org/con                                                | tact-us                      |
|--------------------------------------------------------------------------------------------------------------------------------------------------------------------------------|--------------------------------------------------------------------|------------------------------|
| Federal Employee Program.                                                                                                                                                      | Customer Service:                                                  | 800-444-0025<br>800-444-4325 |
| This card is used to obtain covered benefits under the Blue                                                                                                                    | Precertification:                                                  | 803-736-5990<br>800-327-3238 |
| Cross and Blue Shield Service Benefit Plan FEP Blue Focus.<br>You MUST use Preferred providers to get benefits.                                                                | Mental Health/Substance Use<br>Disorder Precertification:          | 800-868-1032                 |
| Precertification is required for all hospital admissions and is<br>ultimately your responsibility. Benefits are reduced by \$500                                               | Retail Pharmacy:                                                   | 800-624-5060                 |
| if precertification is not obtained. For instructions, call the                                                                                                                | Specialty Drug Pharmacy:                                           | 888-346-3731                 |
| local Blue Cross and Blue Shield Plan serving the area where<br>you are treated. In some areas, Preferred hospitals will                                                       | Overseas Assistance Center:                                        | 804-673-1678                 |
| obtain precertification for you. Certain other services require<br>prior approval and benefits are reduced by \$100 if not                                                     | Nurse Line:                                                        | 888-258-3432                 |
| obtained. Please consult your benefit Brochure for more information.                                                                                                           | General Information: 800-4<br>(Members Only)                       | 11-BLUE (2583)               |
| Use of this card constitutes acceptance of the terms and<br>conditions in the FEP Blue Focus Brochure (R1 71-017) for<br>the applicable contract year, which is the only legal | Blue Cross and Blue Shield of So<br>An independent licensee of the |                              |

An independent licensee of the BlueCross and BlueShield Association.