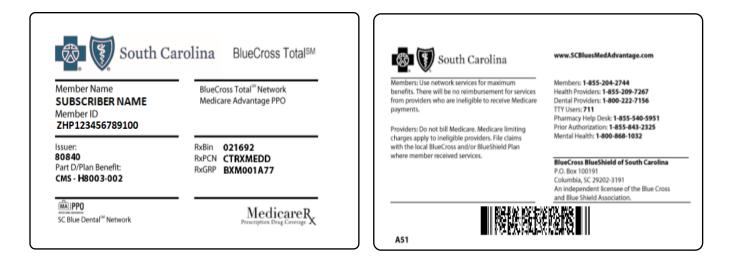

## Medicare Advantage BlueCross Total<sup>SM</sup> PPO Network

- Individual products access the broad BlueCross Total PPO Network.
- The prefix for this plan is **ZHP**.
- Cards reflect the plan name and network.
- Out-of-network services received at a Medicare participating provider are reimbursable. A higher out-ofnetwork cost sharing will apply.

#### **BlueCross Total Value<sup>SM</sup> PPO Network**

- Individual products access the broad BlueCross Total PPO Network.
- The prefix for this plan is **ZHP**.
- Cards reflect the plan name and network.
- Out-of-network services received at a Medicare participating provider are reimbursable. A higher out-ofnetwork cost sharing will apply.

# **Medicare Advantage**