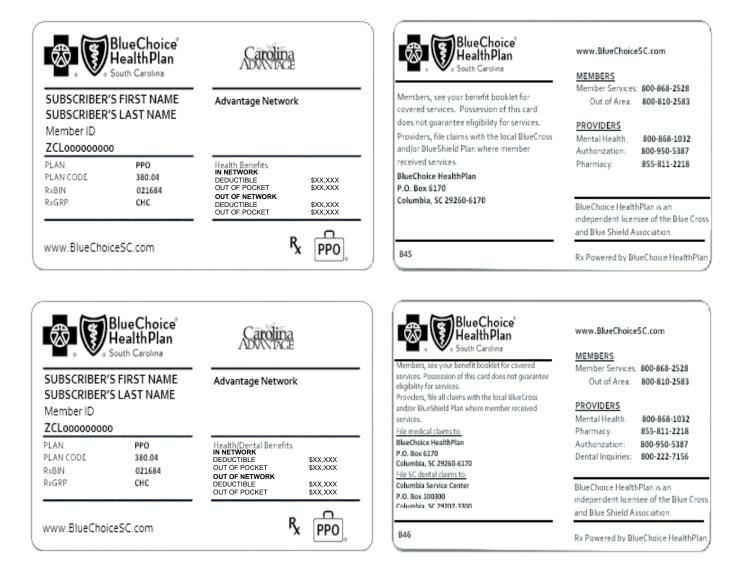

# CarolinaADVANTAGE<sup>™</sup> and CarolinaADVANTAGE<sup>™</sup> with Dental Small Group

#### **Advantage Network**

- Group products access the broad Advantage Network.
- The alpha prefix is **ZCL**.
- Cards reflect the plan name and network.
- The suitcase on the lower right front of the card indicates the network members access when out of state.