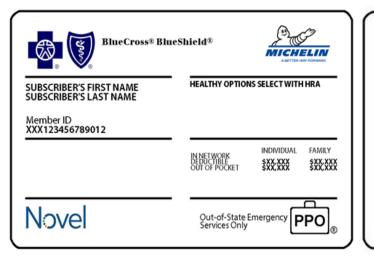

## Michelin

#### Southeastern Health Partners (SEHP) Novel Network

- Group products access the broad Southeastern Health Partners Network.
- The prefix is MNV.
- Cards reflect the name, Novel.
- Network consists of the following large hospital groups and their affiliated practices:
  - o Bon Secours St. Francis
  - o AnMed Health/AnMed Cannon
  - Spartanburg Regional
  - o Self Regional
  - Lexington Medical Center
- Out of network benefits are not available, unless for urgent or emergent services.

This is an EPO plan. Members have limited out-of-area benefits, and any benefits are only available when receiving services from a BlueCard PPO network provider.

Providers: File claims with the local BlueCross and/or BlueShield Plan where member received services. Presuthroitation required for some hospital outpatient procedures and all hospital inpatient admissions. "Buy and Bill" speciality drugs require precertification for benefit payment consideration.

Report all emergency admissions within 24 hours.

Medical - Please submit claims to: P.O. Box 100300, Columbia, SC 29202

MXX

www.SouthCarolinaBlues.com

Members: Customer Service: 833-644-1304 PPO Network Providers: 800-816-2583 Providers: Precertification: 800-334-7287 Buy and Bill Drugs - Precertification: 877-440-0089

Michelin: Personnel Service Center (PSQ: 877-435-7868 Benefits Advocate: 866-623-3802 EAP/Behavioral Health: 800-537-5221 Orthor/Musculoskeletal: 855-293-0340

BlueCross BlueShield of South Carolina provides administrative services only and does not assume any financial risk for claims.

BlueCross BlueShield of South Carolina is an independent licensee of the Blue Cross Blue Shield Association.