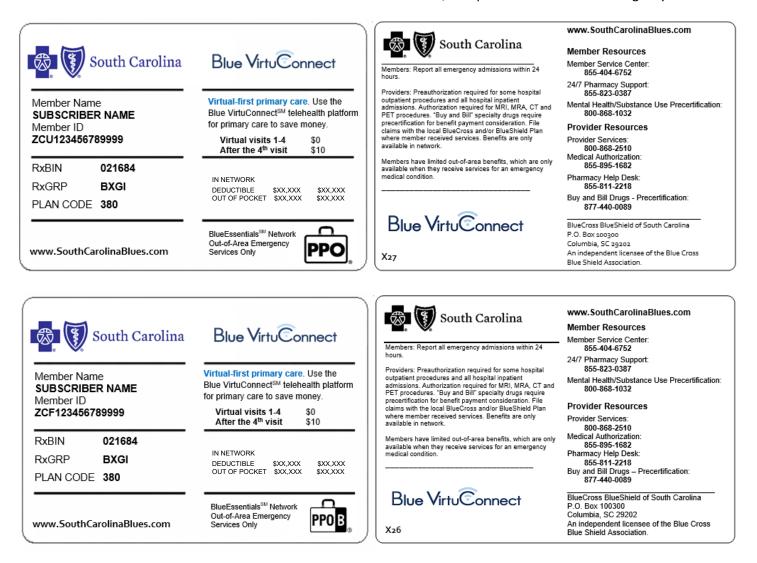

#### BlueCross: Blue Essentials<sup>™</sup>

#### **BlueEssentials Network**

- Only individual products access the BlueEssentials Network.
- The prefixes are **ZCF** and **ZCU**.
- Cards reflect the network: BlueEssentials Network Exclusive Provider Organization (EPO).
- Members **do not** have **out-of-network** or **out-of-state benefits**, except in the event of an emergency. However, services from providers in contiguous counties (bordering counties outside of South Carolina) that are contracted and participate in the BlueEssentials Network are considered in network.