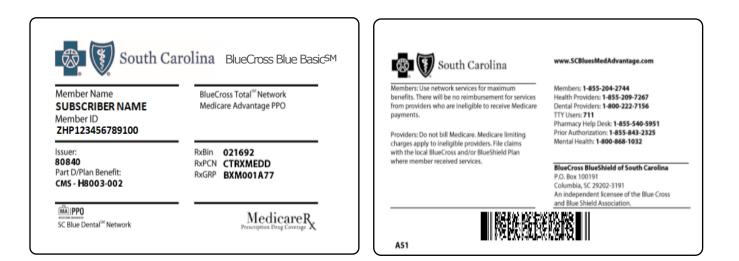

#### **BlueCross Blue Basic<sup>SM</sup>**

- Individual products access the broad BlueCross Total PPO Network.
- The prefix for this plan is **ZHP**.
- Cards reflect the plan name and network.
- Out-of-network services received at a Medicare participating provider are reimbursable. A higher out-ofnetwork cost sharing will apply.