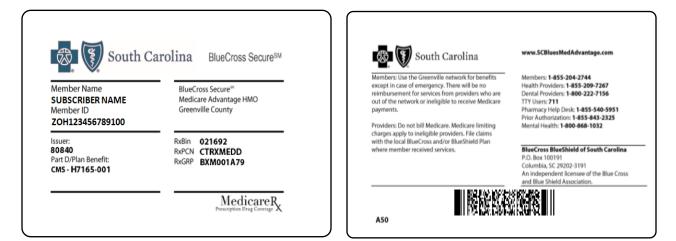

#### **BlueCross Secure<sup>SM</sup> HMO Greenville County Network**

- Individual products access the narrow Medicare Advantage HMO Greenville County Network.
- The prefix for this plan is **ZOH**.
- Cards reflect the plan name and network.
- Members may use the full Medicare Advantage provider network, but do not have out-of-state benefits except in cases of emergency.