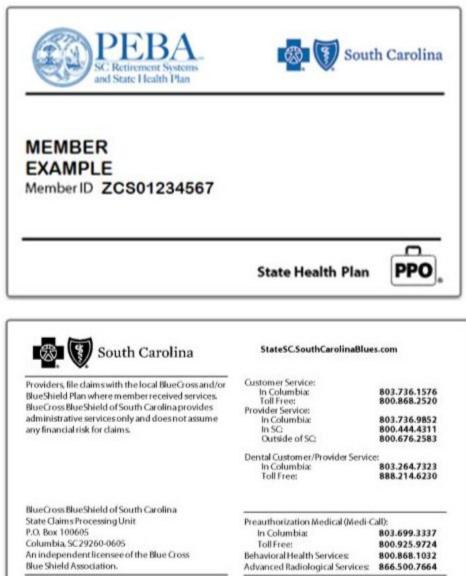

#### **State Health Plan Network**

- Group products access the broad State Health Plan Network.
- The State Standard and Savings Plan's prefix is **ZCS**.
- The MUSC Health Plan prefix is **ZCK**.
- Newer cards reflect the Public Employee Benefit Authority (PEBA) logo.
- The suitcase on the lower right front of the card indicates the network members access when out of state.

#### Savings – Individual

#### Savings – Family

ST5