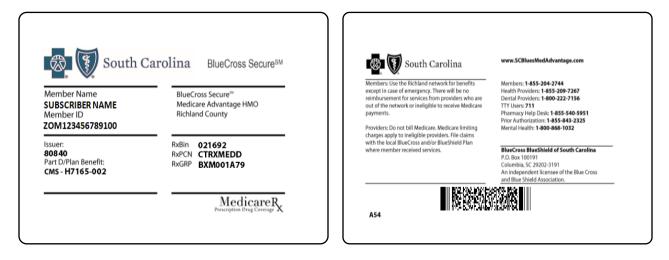

#### **BlueCross Secure<sup>SM</sup> HMO Richland County Network**

- Individual products access the narrow Medicare Advantage HMO Richland County Network.
- The prefix for this plan is **ZOM**.
- Cards reflect the plan name and network.
- Members may use the full Medicare Advantage provider network, but do not have out-of-state benefits except in cases of emergency.