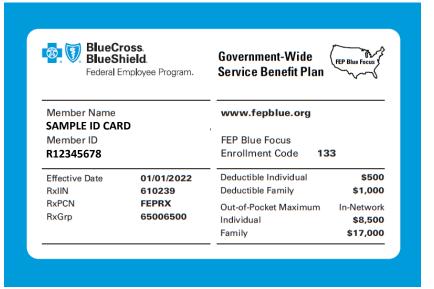

#### Federal Employee Program (FEP)

#### **Preferred Blue® Network**

description of benefits.

- Group products access the broad Preferred Blue Network. •
- Cards reflect the FEP product name.
- ID numbers begin with the letter **R**. •
- The **Basic** and **Standard** plans operate as a traditional Preferred Provider Organization (PPO). •
- Blue Focus members do not have out-of-network benefits, except in the event of an emergency.

| BlueCross.                                                                                                                                                                     | www.fepblue.org/con                                                | tact-us                      |
|--------------------------------------------------------------------------------------------------------------------------------------------------------------------------------|--------------------------------------------------------------------|------------------------------|
| Federal Employee Program.                                                                                                                                                      | Customer Service:                                                  | 800-444-0025<br>800-444-4325 |
| This card is used to obtain covered benefits under the Blue                                                                                                                    | Precertification:                                                  | 803-736-5990<br>800-327-3238 |
| Cross and Blue Shield Service Benefit Plan FEP Blue Focus.<br>You MUST use Preferred providers to get benefits.                                                                | Mental Health/Substance Use<br>Disorder Precertification:          | 800-868-1032                 |
| Precertification is required for all hospital admissions and is<br>ultimately your responsibility. Benefits are reduced by \$500                                               | Retail Pharmacy:                                                   | 800-624-5060                 |
| if precertification is not obtained. For instructions, call the                                                                                                                | Specialty Drug Pharmacy:                                           | 888-346-3731                 |
| local Blue Cross and Blue Shield Plan serving the area where<br>you are treated. In some areas, Preferred hospitals will                                                       | Overseas Assistance Center:                                        | 804-673-1678                 |
| obtain precertification for you. Certain other services require<br>prior approval and benefits are reduced by \$100 if not                                                     | Nurse Line:                                                        | 888-258-3432                 |
| obtained. Please consult your benefit Brochure for more information.                                                                                                           | General Information: 800-4<br>(Members Only)                       | 11-BLUE (2583)               |
| Use of this card constitutes acceptance of the terms and<br>conditions in the FEP Blue Focus Brochure (R1 71-017) for<br>the applicable contract year, which is the only legal | Blue Cross and Blue Shield of So<br>An independent licensee of the |                              |