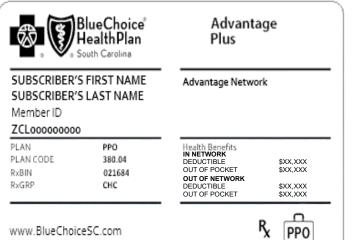

## Advantage Plus Large Group

#### Advantage Network

- Group products access the broad Advantage Network.
- The alpha prefix is **ZCL**.
- Cards reflect the plan name and network.
- The suitcase on the lower right front of the card indicates the network members access when out of state.