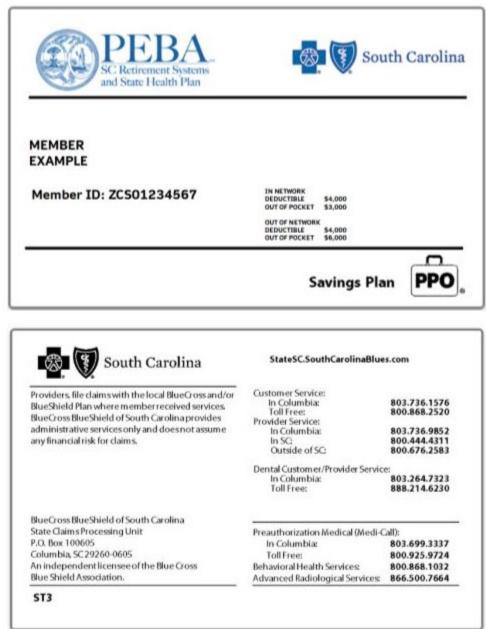

#### **State Health Plan**

#### **State Health Plan Network**

- Group products access the broad State Health Plan Network.
- The State Standard and Savings Plan's prefix is **ZCS**.
- The MUSC Health Plan prefix is **ZCK**.
- Newer cards reflect the Public Employee Benefit Authority (PEBA) logo.
- The suitcase on the lower right front of the card indicates the network members access when out of state.

#### Savings – Individual