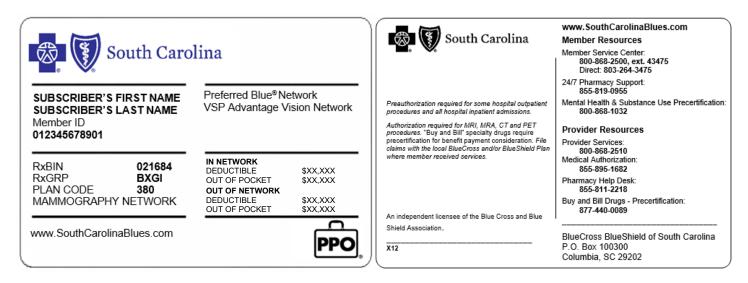

#### **Preferred Blue Network**

- Group products access the broad Preferred Blue Network.
- Prefixes and plan benefits vary.
- The suitcase on the lower right front of the card indicates the network members access when out of state.