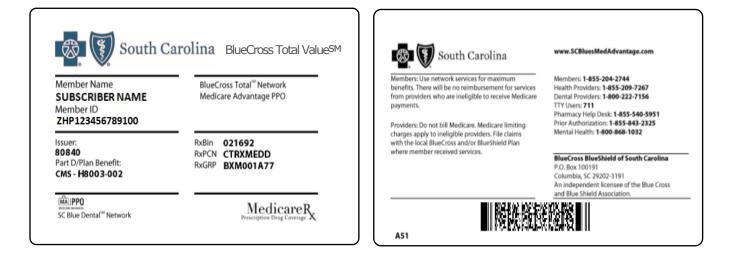

## Medicare Advantage BlueCross Total<sup>SM</sup> PPO Network

- Individual products access the broad BlueCross Total PPO Network.
- The prefix for this plan is **ZHP**.
- Cards reflect the plan name and network.
- Out-of-network services received at a Medicare participating provider are reimbursable. A higher out-ofnetwork cost sharing will apply.

#### **BlueCross Total Value<sup>SM</sup> PPO Network**

- Individual products access the broad BlueCross Total PPO Network.
- The prefix for this plan is **ZHP**.
- Cards reflect the plan name and network.
- Out-of-network services received at a Medicare participating provider are reimbursable. A higher out-ofnetwork cost sharing will apply.