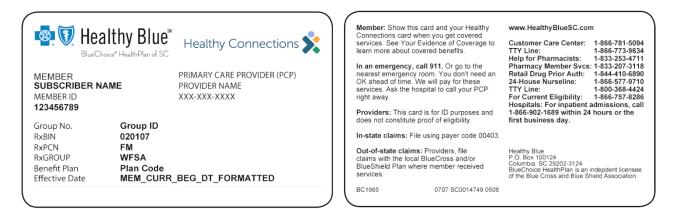

#### Healthy Blue<sup>™</sup>: BlueChoice HealthPlan of SC BlueChoice HealthPlan Medicaid Network

- Individual products access the broad BlueChoice HealthPlan Medicaid Network.
- Members are required to also carry their state-issued Healthy Connections ID cards (also pictured here). •
- The prefix is **ZCD**. .
- . These ID cards also feature the Healthy Connections logo.