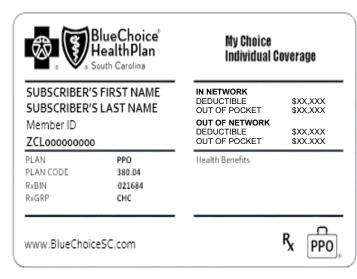

## My Choice Individual and My Choice Individual HDHP **BlueChoice Network**

- Individual products access the broad BlueChoice Network.
- The prefix is **ZCL**. •
- Cards reflect the plan name.
- The suitcase on the lower right front of the card indicates the network members access when out of state.

B31

Out of Area: 800-810-2583

| BlueChoice<br>BlueChoice<br>HealthPlan  |                             | My Choice<br>Individual Cov<br>HDHP                         | erage                |
|-----------------------------------------|-----------------------------|-------------------------------------------------------------|----------------------|
| SUBSCRIBER'<br>SUBSCRIBER'<br>Member ID | S FIRST NAME<br>S LAST NAME | IN NETWORK<br>DEDUCTIBLE<br>OUT OF POCKET<br>OUT OF NETWORK | \$XX,XXX<br>\$XX,XXX |
| ZCL00000000                             |                             | DEDUCTIBLE<br>OUT OF POCKET                                 | \$XX,XXX<br>\$XX.XXX |
| PLAN                                    | PPO                         | Health Benefits                                             |                      |
| PLAN CODE                               | 380.04                      |                                                             |                      |
| RxBIN                                   | 021684                      |                                                             |                      |
| RxGRP                                   | CHC                         |                                                             |                      |
|                                         |                             |                                                             |                      |
| www.BlueChoid                           | ceSC.com                    |                                                             | R PPC                |